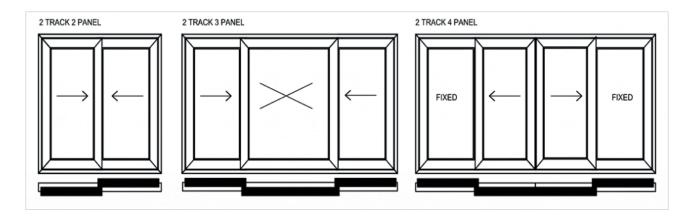

#### FENÊTRE COULISSANTE UPVC 2 VOIES

Cette fenêtre UPVC par excellence a révolutionné l'industrie de la fenêtre en Thaïlande. Les fenêtres coulissantes en PVC Baufit à 2 rails sont faciles à utiliser, fonctionnelles et économiques.

#### Principales caractéristiques

- Facile à utiliser Rentable ptions de tailles multiples Esthétiquement plaisant Sans entretien
- •Fournit une ouverture de 50% à tout moment

#### FENÊTRE COULISSANTE UPVC 3 VOIES

Cette fenêtre UPVC par excellence a révolutionné l'industrie de la fenêtre en Thaïlande. Les fenêtres coulissantes en PVC Baufit à 2 rails sont faciles à utiliser, fonctionnelles et économiques

- Facile à utiliser Sans entretien Esthétiquement plaisant Compatibilité de la maille de mouche
- Plusieurs options de taille pour les fenêtres plus grandes Fournit 66% d'ouverture à tout moment