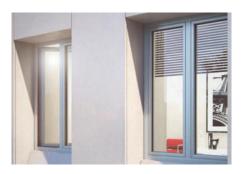

### Fenêtres coulissantes

Imaginez-vous vous réveiller avec l'image d'un beau lever de soleil. Avec Baufit UPVC fenêtres coulissantes, qui peut être une réalité. Avec une légère poussée, nos fenêtres coulissantes glissent sur le côté à l'aide de rouleaux, offrant un accès facile à la beauté extérieure. Baufit UPVC fenêtres coulissantes sont les mieux adaptés pour les appartements, villas et bureaux. Disponibles dans une gamme de tailles, ils peuvent également être équipés de maille de mouche en fonction des préférences individuelles.

### Fenêtres à battant

Inonder votre maison avec la beauté du monde extérieur avec Baufit UPVC portes coulissantes. Avec une légère poussée, nos portes coulissantes glissent sur le côté, offrant un accès facile aux espaces extérieurs. Baufit UPVC portes coulissantes sont les mieux adaptés pour les espaces avec des balcons ou des vérandas. Disponibles dans une gamme de tailles, ils peuvent également être équipés de maille de mouche en fonction des préférences individuelles.