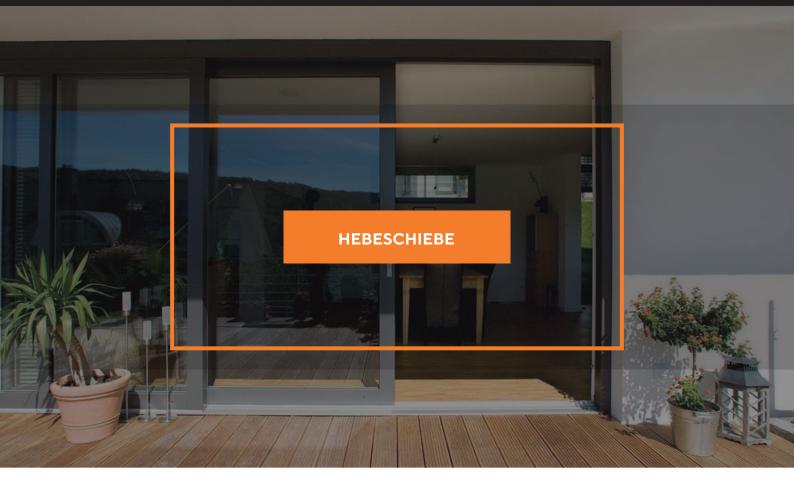

#### Premium

### Hebeschiebe

Le système coulissant HEBESCHIEBE est une combinaison de profilés en aluminium et PVC avec rupture thermique pour une isolation thermique renforcée. Ce système fournit de très grandes sections que seuls quelques-uns peuvent offrir et permet de très grandes portes coulissantes (jusqu'à 9') qui ne sont pas réalisables avec les systèmes UPVC ordinaires . Ce système coulissant haut de gamme est livré avec une quincaillerie sophistiquée et résistante et convient parfaitement à toute ouverture surdimensionnée.

- Vues dégagées (en raison de la grande taille des volets).
- Isolation thermique supérieure (par rapport aux portes UPVC ordinaires ).
- Ultra élégant.
- · Isolation thermique et phonique améliorée avec option de verre double ou spécial.