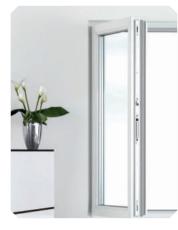

### Fenêtres coulissantes

Imaginez-vous vous réveiller avec l'image d'un beau lever de soleil. Avec Baufit UPVC fenêtres coulissantes, qui peut être une réalité. Avec une légère poussée, nos fenêtres coulissantes glissent sur le côté à l'aide de rouleaux, offrant un accès facile à la beauté extérieure. Baufit UPVC fenêtres coulissantes sont les mieux adaptés pour les appartements, villas et bureaux. Disponibles dans une gamme de tailles, ils peuvent également être équipés de maille de mouche en fonction des préférences individuelles.

### Fenêtres à battant

Inonder votre maison avec la beauté du monde extérieur avec Baufit UPVC portes coulissantes. Avec une légère poussée, nos portes coulissantes glissent sur le côté, offrant un accès facile aux espaces extérieurs. Baufit UPVC portes coulissantes sont les mieux adaptés pour les espaces avec des balcons ou des vérandas. Disponibles dans une gamme de tailles, ils peuvent également être équipés de maille de mouche en fonction des préférences individuelles.