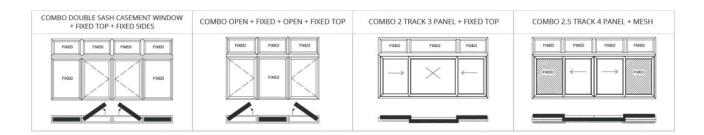

### Combinaison

Combinaison de fenêtres. Construit en combinant une ou deux portes / fenêtres à battant à guillotine fixe / à guillotine / fenêtre / porte / fenêtre à double battant à guillotine, fenêtres coulissantes à guillotine multiple / deux / trois voies, il rend votre maison complète.

- Semble esthétiquement grand et imposant.
- Intègre une unité solide et attrayante de portes et fenêtres.
- Fonctionne mieux pour les espaces larges, hauts et extérieurs dans vos murs.
- Plusieurs types de fenêtres regroupées pour former une unité complète.
- Vous donne la liberté de choisir diverses permutations et combinaisons de fenêtres.
- · Coûte plus en raison du renforcement supplémentaire requis pour le rendre plus stable au niveau des joints couplés.