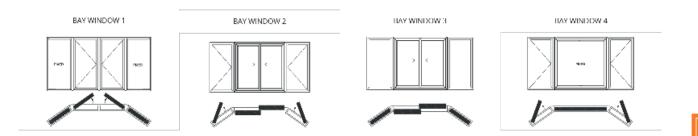

### Fenêtre en saillie

En tant que bon architecte, vous devez avoir un œil pour des solutions modernes, techniquement solides et innovantes, et un talent pour livrer dans les délais et les coûts donnés. Et en ce qui concerne les portes et les fenêtres, les Baufit UPVC systèmes offrent un équilibre optimal entre l'esthétique, la conception, la performance et la valeur.

#### Jetez un œil aux critères critiques suivants que Baufit satisfait largement :

- \* Options de personnalisation presque illimitées: disponibles dans une gamme de formes et de designs, de combinaisons et de très grandes fenêtres.
- \* Caractéristiques techniques: isolation phonique et thermique élevée, en plus de la protection contre les infiltrations d'eau de pluie.
- \* Gamme de finitions pour convenir à l'aspect désiré des extérieurs / intérieurs: disponible en lamelles blanches et bois.