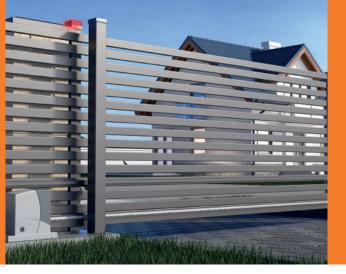

s façades de bâtiments.



#### BAU Pro 2.0 : Boîte de volet roulant dissimulé

Le système de volet roulant BAU Pro 2.0 peut également être complètement dissimulé. Cette variante est disponible en 2 différentes tailles avec une hauteur d'élément maximale de 3,5 m.



#### BAU Pro 2.0 : Stores vénitiens

Les stores vénitiens sont l'alternative délicate aux volets roulants. Avec les stores vénitiens, vous dirigez la lumière du jour individuellement selon vos besoins et en même temps protéger votre espace privé. BAU Pro 2.0 fournit une solution de stores vénitiens intégrables qui est compatible avec tous les stores vénitiens populaires.

# LES SPÉCIFICATIONS TECHNIQUES

# LES PORTES AUTOMATIQUES



### Systèmes d'automatisation Baufit à usage résidentiel alimentés par **Bft Motors Italie.**



différentes couleurs et différents types d'ouverture. Une large gamme de l'utilisateur final.







PROTECTION ANTI-VANDALISME POUR LES OPÉRATEURS

**DONNEZ VIE À** 

LA TÉLÉCOMMANDE SWINGS? UN SMARTPHONE.

ACCÈS SANS FIL SÉCURISÉ POUR LES OPÉRATEURS COULISSANTS.

CONTRÔLER L'ÉCLAIRAGE AVEC UNE TOUCHE.

UNE TÉLÉCOMMANDE

POUR TOUS LES

OPÉRATEURS.



GERMAN

CHANGER LES PARAMÈTRES LOCALEMENT EN UN CLIC.



# Portes d'entrée ALU & PVC



# Portes d'entrée ALU & PVC



# Clôtures de jardin en aluminium



## Clôtures de jardin en aluminium



















# Bel baufit®

# CONTACTS DE BAUFIT

#### L'Europe

#### Alliance Eurasia S.A.S

Adresse : 41 Avenue Grandclément 69120 Vaulx-en-Velin, LYON Tél: +33750996454 | Courriel: msarikaya@baufi.com

#### Balkans

#### Baufit D.O.O

Adresse :