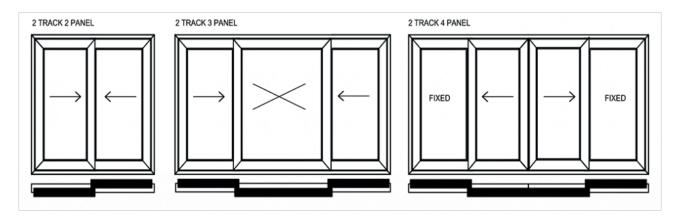

#### FENÊTRE COULISSANTE UPVC 2 VOIES

Cette fenêtre UPVC par excellence a révolutionné l'industrie de la fenêtre en Thaïlande. Les fenêtres coulissantes en PVC Baufit à 2 rails sont faciles à utiliser, fonctionnelles et économiques.

#### Principales caractéristiques

- Facile à utiliser Rentable ptions de tailles multiples Esthétiquement plaisant Sans entretien
- •Fournit une ouverture de 50% à tout moment

#### FENÊTRE COULISSANTE UPVC 3 VOIES

Cette fenêtre UPVC par excellence a révolutionné l'industrie de la fenêtre en Thaïlande. Les fenêtres coulissantes en PVC Baufit à 2 rails sont faciles à utiliser, fonctionnelles et économiques

- Facile à utiliser Sans entretien Esthétiquement plaisant Compatibilité de la maille de mouche
- Plusieurs options de taille pour les fenêtres plus grandes Fournit 66% d'ouverture à tout moment