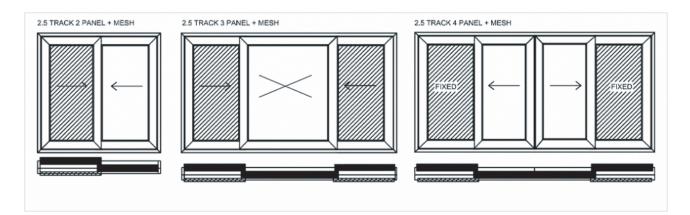

#### 2.5 FENÊTRE COULISSANTE TRACK UPVC

Cette fenêtre UPVC par excellence a révolutionné l'industrie de la fenêtre en Thaïlande. Les fenêtres coulissantes en PVC Baufit à 2 rails sont faciles à utiliser, fonctionnelles et économiques.

#### Principales caractéristiques

- Facile à utiliser Rentable Plusieurs options de taille Esthétiquement plaisant Sans entretien
- Fournit une ouverture de 50% à tout moment

#### PORTE COULISSANTE UPVC 2.5 TRACK

Cette porte coulissante en UPVC a les mêmes caractéristiques que la porte coulissante classique à 2 rails avec un avantage supplémentaire de compatibilité avec les mouches.