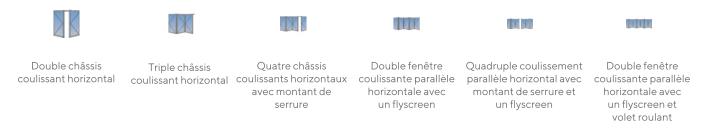

## BM-350S

Galerie Média

et volet

et volet

un flyscreen et

volet roulant

fanlight fixe