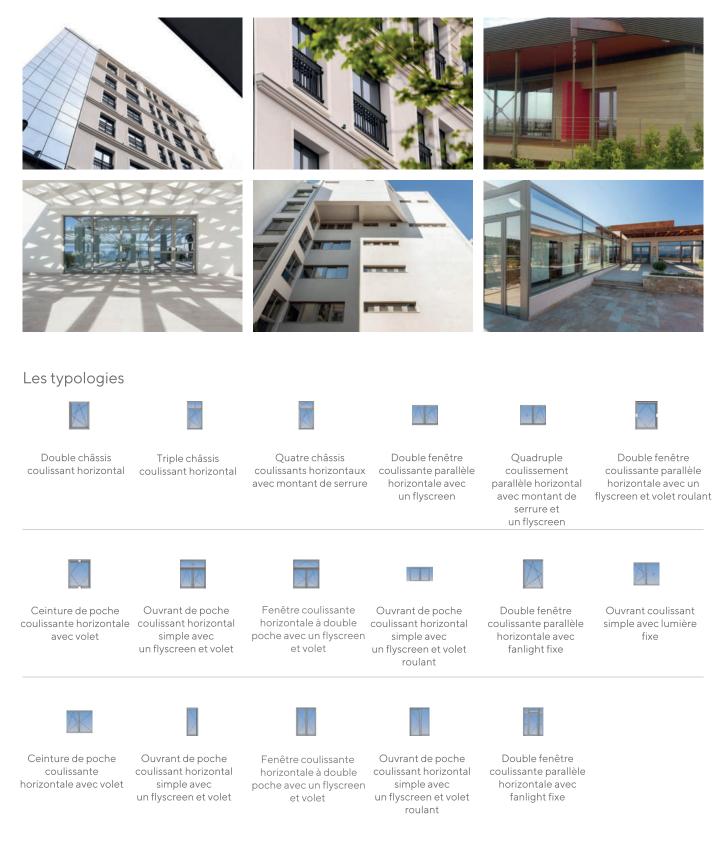

#### Les typologies

Une inclinaison et une rotation de

Tincliner et tourner avec une lumière fixe sur le dessus

Tincliner et tourner avec la lumière du ventilateur inclinaison et rotation

Fenêtre à double

Double inclinaison et rotation avec

l'ouvrant

Une inclinaison et une rotation de l'ouvrant

Tincliner et tourner avec une lumière fixe sur le dessus

Tincliner et tourner avec la lumière du ventilateur

Fenêtre à double

lumière

avec éclairage fixe

inclinaison et rotation et rotation avec lumière

Double inclinaison