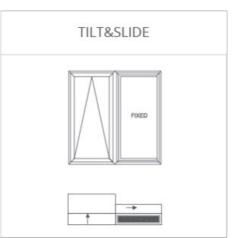

#### LE TILT & SLIDE

Une porte battante inclinable et coulissante est une porte coulissante à 2 vantaux où un vantail est fixe et l'autre coulissant. Si vous voulez de larges ouvertures et des seuils de faible largeur, celui-ci est fait pour vous. Obtenez le meilleur des deux mondes avec ceci car il combine la fonctionnalité d'une porte coulissante et l'isolation phonique et thermique des portes battantes.

#### Principales caractéristiques

- · Semble esthétiquement agréable.
- Est disponible dans plusieurs options de taille.
- Fonctionne idéal pour les balcons et les vérandas.
- · Agit comme la meilleure barrière contre la poussière et la pollution.
- Est facile à utiliser et permet un léger mouvement de l'ouvrant.
  Se verrouille en plusieurs points de l'autre côté de la porte pour plus de
- Se verrouille en plusieurs points de l'autre cote de la porte pour plusieurs sécurité et une meilleure étanchéité.
- Vous permet de profiter d'une vue dégagée sur l'extérieur grâce aux larges châssis.
- Livré avec une double étanchéité des joints TPV qui améliore l'isolation thermique et phonique.

Si vous envisagez d'inclure un filet anti-mouches à la porte, celuici n'a pas de disposition. Et il n'ouvrira qu'un 50%. Alors choisissez en conséquence.