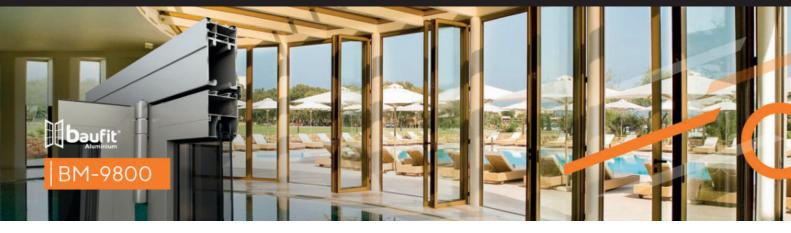

## BM-9800

## Portes pliantes non isolées BM-9800.

BM-9800 est un système de porte pliante non isolé avec un fonctionnement suspendu et adapté aux constructions. Il propose des solutions robustes et élégantes appliquées aux projets de milieu de gamme, tels que les résidences modernes, immeubles de bureaux, centres de conférence, hôtels, restaurants et bien d'autres.

#### Les avantages

Usinage et installation faciles

- Haute performance en termes de résistance au vent, de perméabilité à l'air et d'étanchéité à l'eau
- Structure robuste avec un fonctionnement impeccable et durable