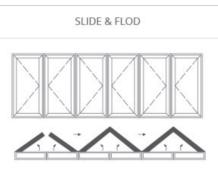

#### GLISSER ET PLIER

Vous êtes-vous déjà demandé comment les salles de banquet divisent leur espace en fonction du nombre de personnes? Ils ont une porte coulissante et pliante qui se replie et s'étire au besoin. Cela fonctionne comme un assemblage de plus de 3 châssis articulés ensemble. Si vous voulez l'utiliser normalement, vous pouvez l'utiliser comme entrée et sortie où un châssis fonctionne comme un seul châssis de porte à battant.

#### Principales caractéristiques

- · Semble esthétiquement agréable.
- Livré en plusieurs tailles et options de ceinture.
- · Fournit un grand espace lorsque les châssis sont pliés.
- Agit comme la meilleure barrière contre la poussière et la pollution.
- Se verrouille en plusieurs points de l'autre côté de la porte pour plus de sécurité et une meilleure étanchéité.
- Idéal pour les salles de banquet, les balcons cloisonnés, les vérandas et le cloisonnement de grands espaces.spaces.
- Livré avec une double étanchéité des joints TPV qui améliore l'isolation thermique et phonique.

Si vous envisagez d'inclure un filet anti-mouches à la porte, celui-ci n'a pas de disposition.