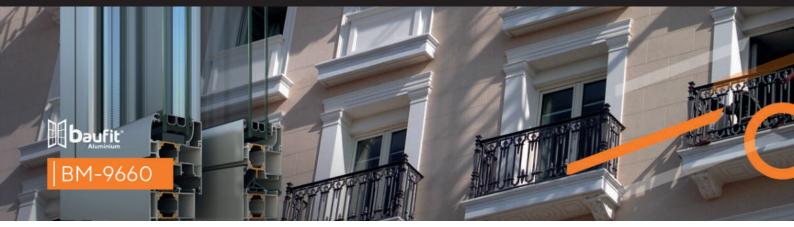

## BM-9660

## Système isolé à charnière BM-9660.

BM-9660 est un système d'inclinaison et de rotation isolé pour les zones à climat plus chaud, assurant des constructions de haute qualité et application de différentes typologies avec des performances thermiques considérables. Il est idéal pour les rénovations, alliant sécurité et fonctionnalité, sans nécessiter de coûts d'investissement élevés.

#### Les avantages

- Très bon rapport qualité prix
- Économies d'énergie élevées grâce à l'efficacité énergétique élevée du système
- Augmentation du niveau de sécurité
- Haut niveau d'isolation acoustique
- Facilité d'utilisation et fonctionnalité élevée
- Design moderne pour fenêtres avec ligne plate ou courbe
- Haute qualité avec des performances certifiées
- Augmentation des charges statiques et de la fonctionnalité en cas de conditions météorologiques extrêmes
- Portes d'entrée faciles d'accès selon les spécifications pour les personnes ayant des besoins spéciaux
- Solutions spéciales pour les hôtels
- Variété de solutions alternatives
- · Flexibilité dans la construction