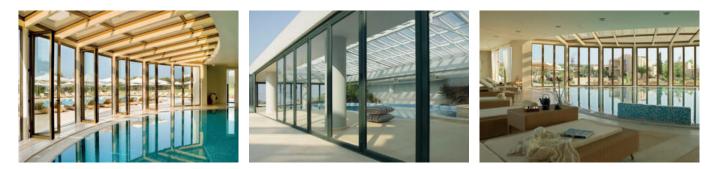

-------------------------|------------------------------------------------------------------------------------|
| No                 | relatively low sight line | top-hung   | aluminium framed panel with glazing bead | modern residences, office buildings,<br>conference centers, hotels,<br>restaurants |

.

#### Caractéristiques Techniques

| SASH WIDTH | GLAZING | MAIN GASKET | LOCKING                | VISIBLE ALUMINIUM | MAXIMUM WEIGHT | MAXIMUM HEIGHT | MAXIMUM PANEL<br>WIDTH |
|------------|---------|-------------|------------------------|-------------------|----------------|----------------|------------------------|
| 50 mm      | 24-32mm | Double EPDM | double locking latches | 143m              | 125Kg pervent  | 2.8m           | 1,1 m                  |



# BM-9800

Galerie Média





## BM-11000



## Système isolé articulé BM-11000.

BM-11000 est un système à charnière isolé Tilt & Turn qui peut répondre aux besoins les plus exigeants grâce à une grande variété de solutions et de designs.

#### Les avantages

- Rapport qualité / prix élevé
- Économies d'énergie élevées grâce à l'efficacité énergétique élevée du système
- Solutions spéciales pour les hôtels
- Une grande variété de solutions
- Augmentation du niveau de sécurité
- Haut niveau d'isolation acoustique
- Facilité d'utilisation et fonctionnalité élevée
- Design moderne pour fenêtres avec ligne plate ou courbe
- Lumière naturelle améliorée grâce à la possibilité d'utiliser une ceinture cachée
- Haute qualité avec des performances certifiées
- Augmentation des charges statiques et de la fonctionnalité en ca