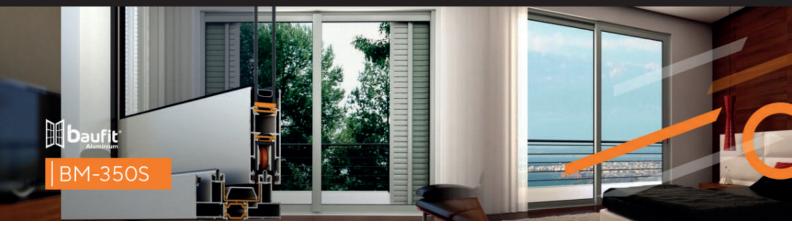

# BM-350S

## Le système isolé coulissant, nommé SMARTIA BM-350S.

BM-350S est un système coulissant isolé moderne et flexible avec un design plat moderne. Il est idéal pour les rénovations ou rénovations grâce à sa facilité de construction.

#### Les avantages

- Excellent rapport qualité / prix
- Efficacité énergétique assez élevée
- Solutions spéciales pour les hôtels
- Coûts de fabrication compétitifs grâce à la réduction du temps de fabrication
- De nombreuses solutions alternatives
- Bonne isolation phonique
- Amélioration sensible de l'éclairage naturel grâce à la conception du système
- · Cadre de haute qualité avec des performances certifiées