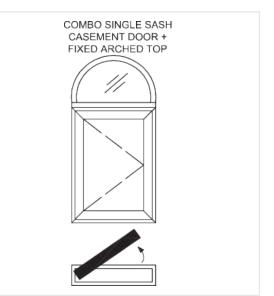

#### Spécial

### Arqué

Vous êtes-vous déjà demandé comment les portes obtenaient leurs autocollants «Push» ou «Pull»? Les portes à battant le rendent possible. Les portes qui peuvent être ouvertes vers l'intérieur et / ou vers l'extérieur à l'aide de charnières fixées sur un cadre sont appelées portes battantes. Nous avons 3 styles sur mesure disponibles dans cette catégorie.

- Semble esthétiquement agréable.
- Ajoute de la douceur à votre espace sans dépenser beaucoup d'argent.
- La tête supérieure cintrée est fixe et la partie rectangulaire à des châssis ouvrants .
- Fonctionne mieux pour les maisons individuelles, en particulier pour les portes de patio et extérieures.
- Livré avec des grilles pour le côté extérieur et intérieur qui améliorent l'esthétique du design.
- Disponible dans diverses configurations qui incluent, guillotine simple latérale, guillotine latérale double, fenêtres panoramiques, fenêtres palladiennes.