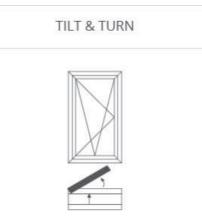

#### LE TILT AND TURN

Cette fenêtre à battant fonctionne de 2 façons. Il agit dans la fenêtre à guillotine supérieure et latérale qui s'ouvre dans les deux sens - vers l'intérieur et vers l'extérieur.

#### Principales caractéristiques

- \*Ne vient pas avec une disposition de maille de mouche.
- \*Semble esthétiquement attrayant et agréable.
- \*Facilite le nettoyage de la surface extérieure du verre.
- \*ll est disponible en plusieurs tailles pour les fenêtres plus grandes.
- \*Peut être utilisé pour la ventilation grâce à l'option d'inclinaison.
- Sécurise complètement car le matériel verrouille la ceinture de tout autour.
  Basculez soigneusement entre les options d'inclinaison et de rotation,
- en particulier lorsque vous fermez les fenêtres. • Agit comme une barrière contre la poussière et la pollution grâce à la double étanchéité avec des joints TPV pour une meilleure isolation thermique et phonique.