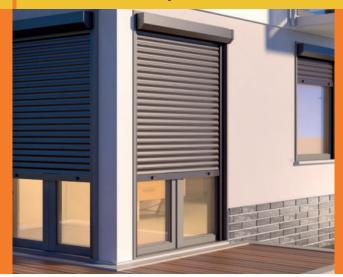

# **DES VOLETS ROULANTS**

## Volets roulants de Baufit

#### BAU Pro2.0: le système de volet roulant innovant pour chaque application.

IAméliorer vos conditions de vie et protégez-vous contre les intempéries, les cambriolages et les curieux voisins ! Avec PROtex 2.0, vous serez du bon côté à tous égards. Que votre maison soit d'avant-guerre ou nouvelle construction, une variété de tailles de boîtes, un large spectre de couleurs et une compatibilité avec tous les systèmes de fenêtres font de PROtex 2.0 le système de volets roulants idéal pour répondre à toutes les exigences.