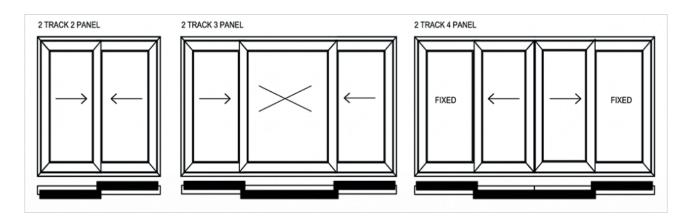

#### FENÊTRE COULISSANTE UPVC 2 VOIES

Cette fenêtre UPVC par excellence a révolutionné l'industrie de la fenêtre en Thaïlande. Les fenêtres coulissantes en PVC Baufit à 2 rails sont faciles à utiliser, fonctionnelles et économiques.

#### Principales caractéristiques

- Facile à utiliser Rentable ptions de tailles multiples Esthétiquement plaisant Sans entretien
- •Fournit une ouverture de 50% à tout moment

#### FENÊTRE COULISSANTE UPVC 3 VOIES

Cette fenêtre UPVC par excellence a révolutionné l'industrie de la fenêtre en Thaïlande. Les fenêtres coulissantes en PVC Baufit à 2 rails sont faciles à utiliser, fonctionnelles et économiques

- Facile à utiliser Sans entretien Esthétiquement plaisant Compatibilité de la maille de mouche
- Plusieurs options de taille pour les fenêtres plus grandes Fournit 66% d'ouverture à tout moment