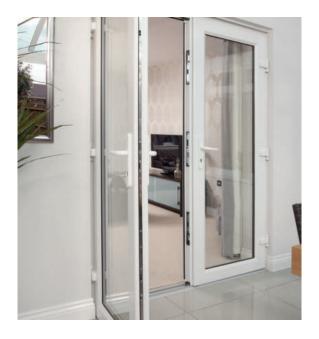

### **Portes battantes**

Vous êtes-vous déjà demandé comment les portes obtenaient leurs autocollants «Push» ou «Pull»? Les portes à battant le rendent possible. Les portes qui peuvent être ouvertes vers l'intérieur et / ou vers l'extérieur à l'aide de charnières fixées sur un cadre sont appelées portes battantes. Nous avons 3 styles sur mesure disponibles dans cette catégorie.

#### LA NORME

Une porte à battant standard convient le mieux aux portes en PVC équipées d'une isolation phonique et thermique. Les portes s'ouvrent dans les deux sens.

#### Principales caractéristiques

- Est facile à utiliser et à entretenir.
- Semble esthétiquement agréable.
- Disponible en plusieurs tailles.ptions.
- Rend la porte complètement ouverte, c'est-à-dire à 100%.door.
- Makes the door open fully i.e., 100%.
- Fonctionne bien comme portes-fenêtres pour balcons et vérandas.
- Se verrouille en plusieurs points de l'autre côté de la porte pour plus de sécurité et une meilleure étanchéité.
- Agit comme une barrière contre la poussière et la pollution grâce à la double étanchéité avec des joints TPV pour une meilleure isolation thermique et phonique.