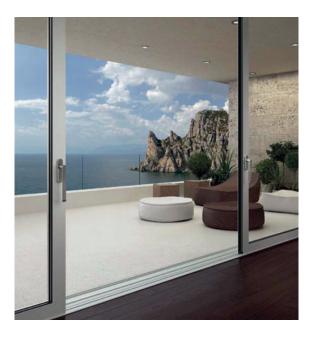

### Fenêtres coulissantes

Imaginez-vous vous réveiller avec l'image d'un beau lever de soleil. Avec Baufit UPVC fenêtres coulissantes, qui peut être une réalité. Avec une légère poussée, nos fenêtres coulissantes glissent sur le côté à l'aide de rouleaux, offrant un accès facile à la beauté extérieure. Baufit UPVC fenêtres coulissantes sont les mieux adaptés pour les appartements, villas et bureaux. Disponibles dans une gamme de tailles, ils peuvent également être équipés de maille de mouche en fonction des préférences individuelles.

### **Portes coulissantes**

Inonder votre maison avec la beauté du monde extérieur avec Baufit UPVC portes coulissantes. Avec une légère poussée, nos portes coulissantes glissent sur le côté, offrant un accès facile aux espaces extérieurs. Baufit UPVC portes coulissantes sont les mieux adaptés pour les espaces avec des balcons ou des vérandas. Disponibles dans une gamme de tailles, ils peuvent également être équipés de maille de mouche en fonction des préférences individuelles.

# Grandes portes coulissantes

Spécialement conçu pour les grandes portes, Baufit UPVC portes coulissantes vous aider à profiter d'une vue imprenable sur l'extérieur du monde. Avec une légère poussée, nos grandes portes coulissantes sashay sur le côté, ouvrent votre maison à une vue imprenable sur votre environnement. Baufit UPVC fenêtres coulissantes sont les mieux adaptés pour les espaces avec balcons ou terrasses. Disponibles dans une gamme de tailles, ils peuvent également être équipés de maille de mouche en fonction des préférences individuelles.