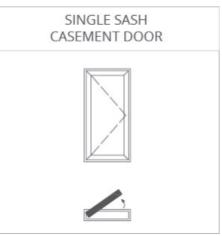

# SINGLE SASH CASEMENT WINDOW

#### LE STANDARD

Une fenêtre en PVC à battant standard est la mieux adaptée pour l'isolation phonique et thermique. La fenêtre est disponible dans des variantes fixes et latérales avec des châssis s'ouvrant vers l'extérieur.

#### Principales caractéristiques

- Il est facile à utiliser et à entretenir.
- \*Semble esthétiquement agréable.
- °Offre une vue dégagée.
- \*Il est disponible dans plusieurs options de taille.
- •Ne vient pas avec une disposition de maille de mouche.
- Facilite le nettoyage de la surface extérieure du verre.
- Permet à plus d'air d'entrer par la fenêtre par rapport à un coulissant.
- •ll se verrouille en plusieurs points de l'autre côté de la porte pour plus de sécurité et une meilleure étanchéité.
- Élimine le besoin de bouchons de fenêtre car les charnières à friction restent ouvertes à n'importe quel angle dans des vents à grande vitesse.
- Agit comme une barrière contre la poussière et la pollution grâce à la double étanchéité avec des joints TPV pour une meilleure isolation thermique et phonique.