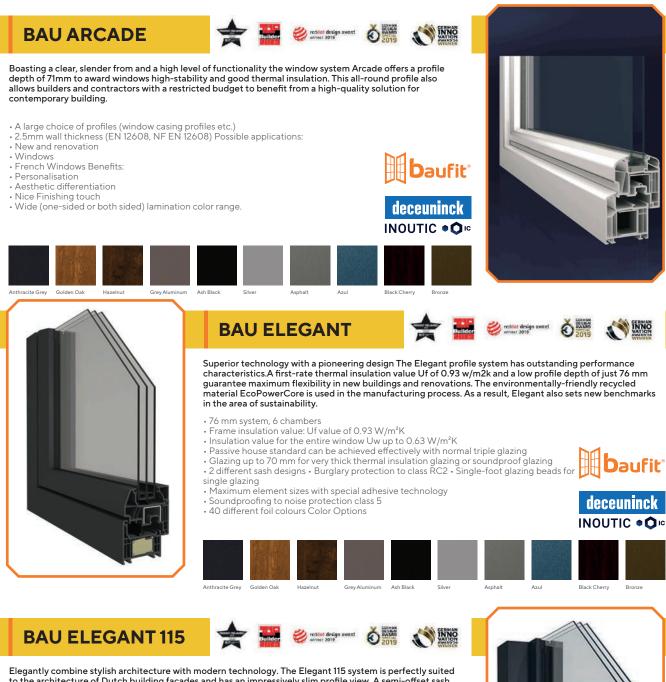

#### **BAU EFORTE**

INNO VATION

red<mark>dot design</mark> award winner 2019

Uncompromisingly top class for energy-efficient living With the Eforte profile system, we attach special importance to modern thermal insulation because efficient energy saving is one of the most important challenges of today. With a mounting depth of 84 mm, Eforte achieves an outstanding Uf value of 0.95 W/m²K with ordinary steel reinforcing and without additional insulation measures. In addition to the usual gaskets, an innovative gasket in the glass rebate provides even better insulation. Special glazing for particularly thick safety glass or soundproof glazing are available up to 56 mm. A wide choice of colours and decors covers all design requirements. The intelligent concept behind the Eforte profile means that it can be used in both old and new buildings. It goes without saying that the right front door is also available to match your Eforte windows. Maximum thermal insulation for maximum energy saving The Eforte energy-efficient window with a mounting depth of 84 mm and 6 chambers achieves an outstanding Uf-value of 0.95 W/m²K. The current requirements set out in the Energy Saving Regulation and the values required for entitlement to KfW financial support (German Reconstruction Loan Corporation) are met with ease.

- 84 mm system, 6 chambers
- Frame insulation value Uf = 0.95 W/m<sup>2</sup>K
- Insulation values of the overall window Uw up to 0.64 W/m<sup>2</sup>K
- Passive house standard using conventional triple glazing.
  Passive house standard certified by internationally renowned Testing Institute in Rosenheim (ift)
- Accommodates a glazing thickness of up to 56 mm for special thermal insulation and soundproofing
- 2 different sash designs available
- New additional gasket in the glass rebate for even better thermal insulation
   Inner 2-foot glazing bead for enhanced burglary protection
- Glass rebate height of 25 mm for avoidance of condensation
- A special bonding technology enables floor-to-ceiling elements of up to 2.60 m in height
   Soundproofing up to 47 dB (noise protection class 5)
- Slender profile with narrow cross section of 120 mm and bevels of 20° for good water
- runoff

 40 different laminated foil colours and an unlimited choice of colours with aluminium cladding Color Options

INOUTIC • O •

#### **BAU PRESTIGE**

Superbly balanced Harmonised design combined with a high level of functionality such as excellent sound insulation and very good thermal insulation values fully satisfy the latest requirements of the Energy Saving Regulation and the values required for entitlement to KfW financial support (German Reconstruction Loan Corporation). Using the state-of-the-art 6-chamber technology and a profile depth of 76 mm you can benefit from great energy savings and substantially reduce heating costs. This quality product is available with the same high-quality internal workings in the four different design variants and a wide range of colours, and also with aluminium cappings. Matching front doors and lift and sliding doors are also available for the Prestige system.

- 76 mm system, 6 chambers
- Insulation value of entire window Uw up to 0.66 W/m2K
- 4 different sash designs available
- Accommodates glazing thickness of up to 44 mm for thermal and acoustic insulation and up to 56 mm with the new system Prestige classic, semi-offset
   Also with Thermo Profile made from recycled material for enhanced thermal insulation

- Frame insulation value: Uf = 1.0 W/m2K with thermal reinforcement; Uf = 1.1 W/m2K with centre seal; Uf = 1.2 W/m2K with rebate seal Curves and 20° bevels ensure a good water run-off and harmonic design

- Inner 2-foot glass bead for enhanced burglary protection
   Glass rebate height of 25 mm for avoidance of condensation water
   Three framed weldable TPE seals with centre sealing system, two with rebate seal system
- RAL-certified overlap bonding for floor-to-ceiling elements of up to 2.60 m
   Use of adhesive tape for dry adhesion with the new multifunctional sash
   Soundproofing up to 47 dB (noise protection class 5)

- 40 different laminated foil colours
- Prestige classic offset, also available with aluminium cladding unlimited choice of colours

| Anthracite Grey | Golden Oak | Hazelnut | Grey Aluminum | Ash Black | Silver | Asphalt | Azul | Black Cherry | Bronze |
|-----------------|------------|----------|---------------|-----------|--------|---------|------|--------------|--------|