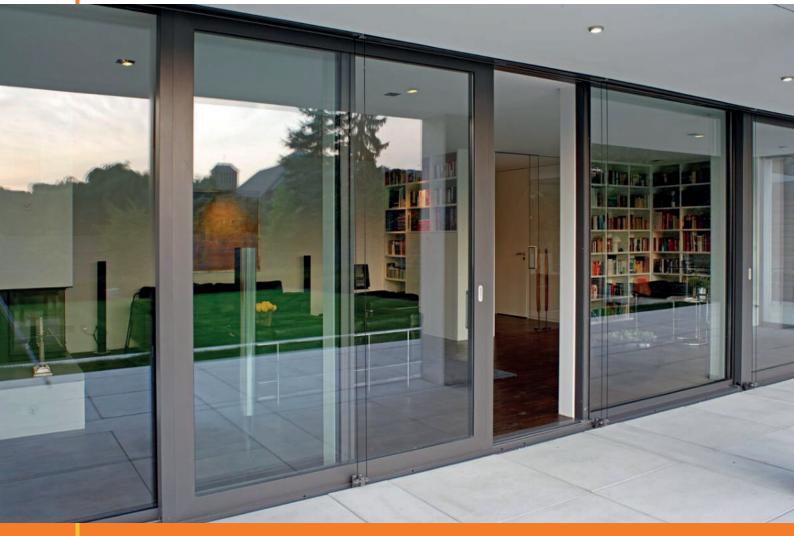

### Hebeschiebe

Le système coulissant HEBESCHIEBE est une combinaison de profilés en aluminium et PVC avec rupture thermique pour une isolation thermique renforcée. Ce système fournit de très grandes sections que seuls quelques-uns peuvent offrir et permet de très grandes portes coulissantes (jusqu'à 9') qui ne sont pas réalisables avec les systèmes UPVC ordinaires . Ce système coulissant haut de gamme est livré avec une quincaillerie sophistiquée et résistante et convient parfaitement à toute ouverture surdimensionnée.

- Vues dégagées (en raison de la grande taille des volets).
- Isolation thermique supérieure (par rapport aux portes UPVC ordinaires ).
- Ultra élégant.
- · Isolation thermique et phonique améliorée avec option de verre double ou spécial.