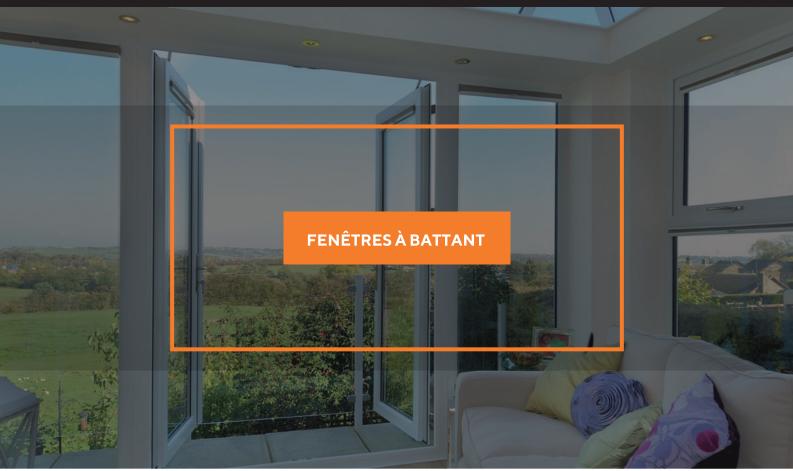

### Fenêtres à battant

Inonder votre maison avec la beauté du monde extérieur avec Baufit UPVC portes coulissantes. Avec une légère poussée, nos portes coulissantes glissent sur le côté, offrant un accès facile aux espaces extérieurs. Baufit UPVC portes coulissantes sont les mieux adaptés pour les espaces avec des balcons ou des vérandas. Disponibles dans une gamme de tailles, ils peuvent également être équipés de maille de mouche en fonction des préférences individuelles.

#### LE STANDARD

Une fenêtre en PVC à battant standard est la mieux adaptée pour l'isolation phonique et thermique. La fenêtre est disponible dans des variantes fixes et latérales avec des châssis s'ouvrant vers l'extérieur.

#### Principales caractéristiques

- Il est facile à utiliser et à entretenir.
- \*Semble esthétiquement agréable.
- °Offre une vue dégagée.
- \*Il est disponible dans plusieurs options de taille.
- •Ne vient pas avec une disposition de maille de mouche.
- Facilite le nettoyage de la surface extérieure du verre.
- Permet à plus d'air d'entrer par la fenêtre par rapport à un coulissant.
- •ll se verrouille en plusieurs points de l'autre côté de la porte pour plus de sécurité et une meilleure étanchéité.
- Élimine le besoin de bouchons de fenêtre car les charnières à friction restent ouvertes à n'importe quel angle dans des vents à grande vitesse.
- Agit comme une barrière contre la poussière et la pollution grâce à la double étanchéité avec des joints TPV pour une meilleure isolation thermique et phonique.