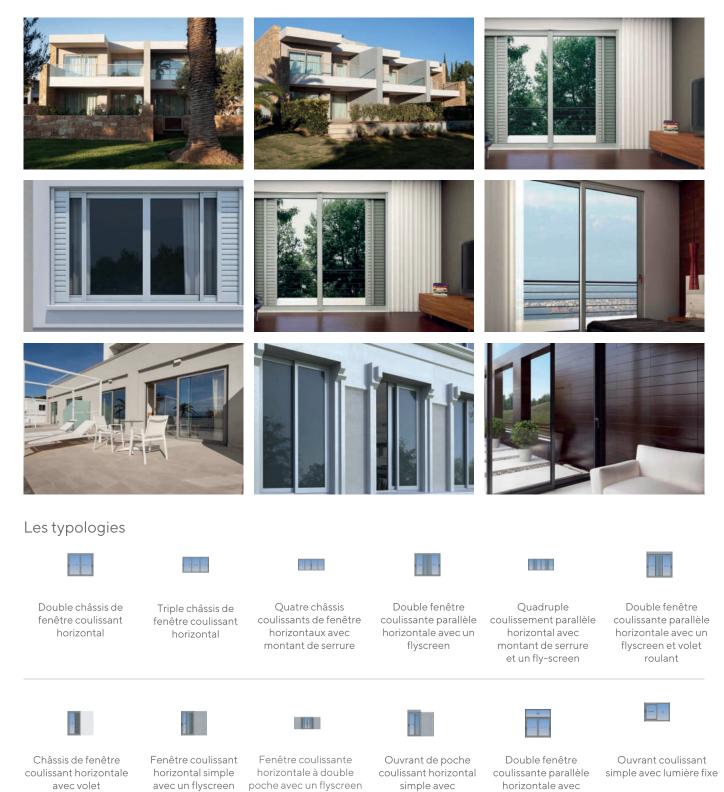

## BM-350S

Galerie Média

et volet

et volet

un flyscreen et

volet roulant

fanlight fixe

#### Les typologies

Une inclinaison et une rotation de

Tincliner et tourner avec une lumière fixe sur le dessus

Tincliner et tourner avec la lumière du ventilateur inclinaison et rotation

Fenêtre à double

Double inclinaison et rotation avec

l'ouvrant

Une inclinaison et une rotation de l'ouvrant

Tincliner et tourner avec une lumière fixe sur le dessus

Tincliner et tourner avec la lumière du ventilateur

Fenêtre à double

lumière

avec éclairage fixe

inclinaison et rotation et rotation avec lumière

Double inclinaison