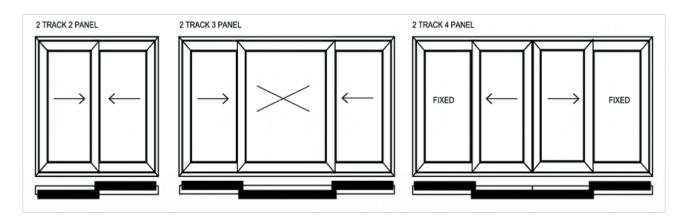

#### FENÊTRE COULISSANTE UPVC 2 VOIES

Cette fenêtre UPVC par excellence a révolutionné l'industrie de la fenêtre en Thaïlande. Les fenêtres coulissantes en PVC Baufit à 2 rails sont faciles à utiliser, fonctionnelles et économiques.

#### FENÊTRE COULISSANTE UPVC 3 VOIES

Cette fenêtre UPVC par excellence a révolutionné l'industrie de la fenêtre en Thaïlande. Les fenêtres coulissantes en PVC Baufit à 2 rails sont faciles à utiliser, fonctionnelles et économiques

#### PORTE COULISSANTE UPVC 2 VOIES

Une excellente solution pour les balcons et les vérandas, la porte coulissante en PVC à 2 voies de Baufit protège votre maison de la poussière et du bruit.

#### PORTE COULISSANTE UPVC 3 VOIES

Un grand match pour plus larges balcons, terrasses ou un maillage à la mouche, la 3 piste UPVC porte coulissante Baufit va ouvrir votre maison à la vue magnifique sur l'extérieur Wold.